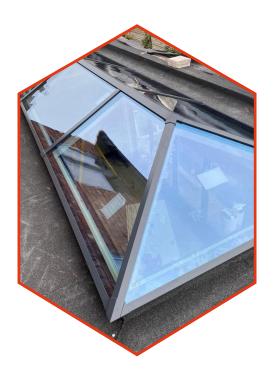

### The UK's most secure, sustainable and stylish roof lantern

## Flood your home in light with our ultra secure, thermally efficient lanterns

Choosing the right roof lantern for your home is an important decision. It should let in the maximum amount of light, yet keep heat in your home and keep intruders out. Letting you enjoy more natural light and amazing night-time views of the stars, while bringing a sense of space and tranquillity to your home. This is why we have designed the S1 aluminium roof lantern from the ground up to meet your every need. Building on years of experience, we've incorporated many new innovative ideas to create a warmer, slimmer and much more secure roof lantern

### The UK's most secure lantern keeps you and your home safe

The innovative construction of the S1 system eliminates the security weaknesses of traditional lantern designs. Features such as anti-tamper screws, enclosed anti-tamper glazing, security tape and our patent pending glass lock, alongside our unique high security ridge end, ensure there isn't an easy way to enter your property via your flat roof lantern.