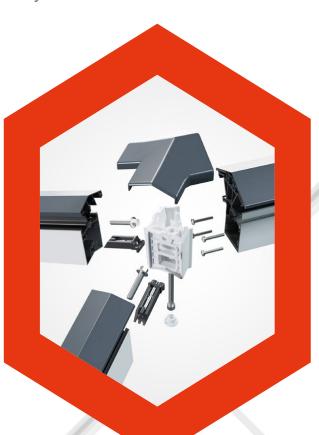

Thermlock® multi-chamber thermal technology helps keep heating bills low, while deep internal bars create an ultra- strong structure for spans up to 3.2m x 6m without tie bars. Ultra low line aesthetics give a stylish architectural appearance, enhanced with hardwearing powder coated aluminium inside and out.

### The UK's most secure lantern keeps you and your home safe

The innovative construction of the S1 system eliminates the security weaknesses of traditional lantern designs. Features such as anti-tamper screws, enclosed anti-tamper glazing, security tape and our patent pending glass lock, alongside our unique high security ridge end, ensure there isn't an easy way to enter your property via your flat roof lantern.