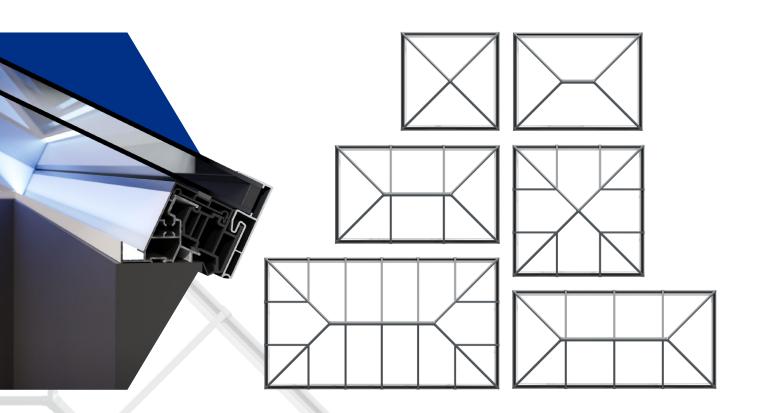

# With a wide range of styles and sizes to suit every project

Titan Aluminium roof lanterns are available in a choice of 10 styles, from square 'pyramid' designs to grander options suitable for larger 'orangery' style installations.

Maximum sizes range from 2.4m up to an impressive 6m long, all set at a 25° pitch and all weather rated for the whole of the UK\*.

S1 lanterns also come with an LED light channel\*\* around the perimeter of the roof, giving you an easy way to add mood lighting and create the final touch of individuality for your interior.