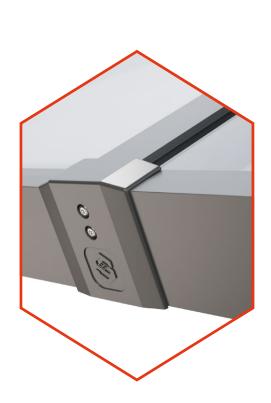

### The UK's most secure lantern keeps you and your home safe

The innovative construction of the S1 system eliminates the security weaknesses of traditional lantern designs. Features such as anti-tamper screws, enclosed anti-tamper glazing, security tape and our patent pending glass lock, alongside our unique high security ridge end, ensure there isn't an easy way to enter your property via your flat roof lantern.

All of these innovative features

combine to make Titan Aluminium's S1 system the UK's most secure aluminium lantern roof\*.

A laminate glass upgrade is also available for extra security if required.

So, if you are looking for a lantern that comes with extra peace of mind as standard - then we have you covered.