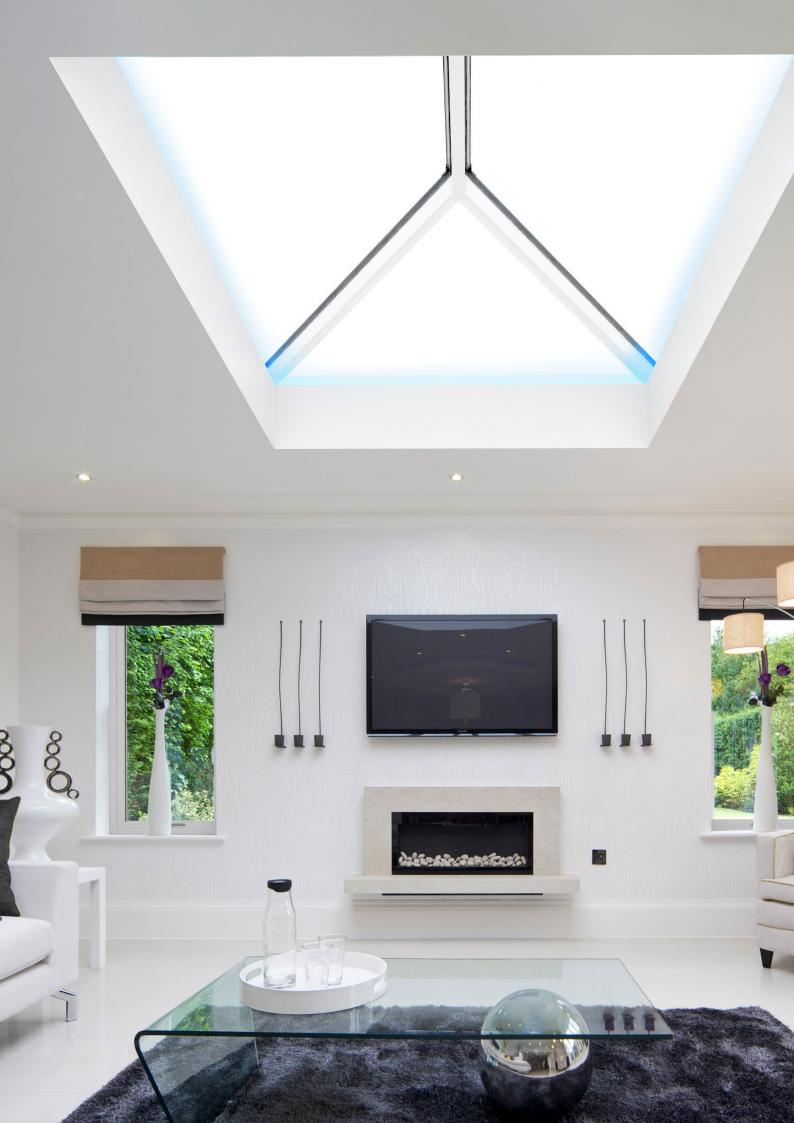

### The UK's most secure, sustainable and stylish roof lantern

## Flood your home in light with our ultra secure, thermally efficient lanterns

Choosing the right roof lantern for your home is an important decision. It should let in the maximum amount of light, yet keep heat in your home and keep intruders out. Letting you enjoy more natural light and amazing night-time views of the stars, while bringing a sense of space and tranquillity to your home. This is why we have designed the S1 aluminium roof lantern from the ground up to meet your every need. Building on years of experience, we've incorporated many new innovative ideas to create a warmer, slimmer and much more secure roof lantern

Thermlock® multi-chamber thermal technology helps keep heating bills low, while deep internal bars create an ultra- strong structure for spans up to 3.2m x 6m without tie bars. Ultra low line aesthetics give a stylish architectural appearance, enhanced with hardwearing powder coated aluminium inside and out.

Security is also built into the heart of every S1 lantern, helping protect you and your home.

Secure, sustainable and stylish, the UK's most secure roof lantern