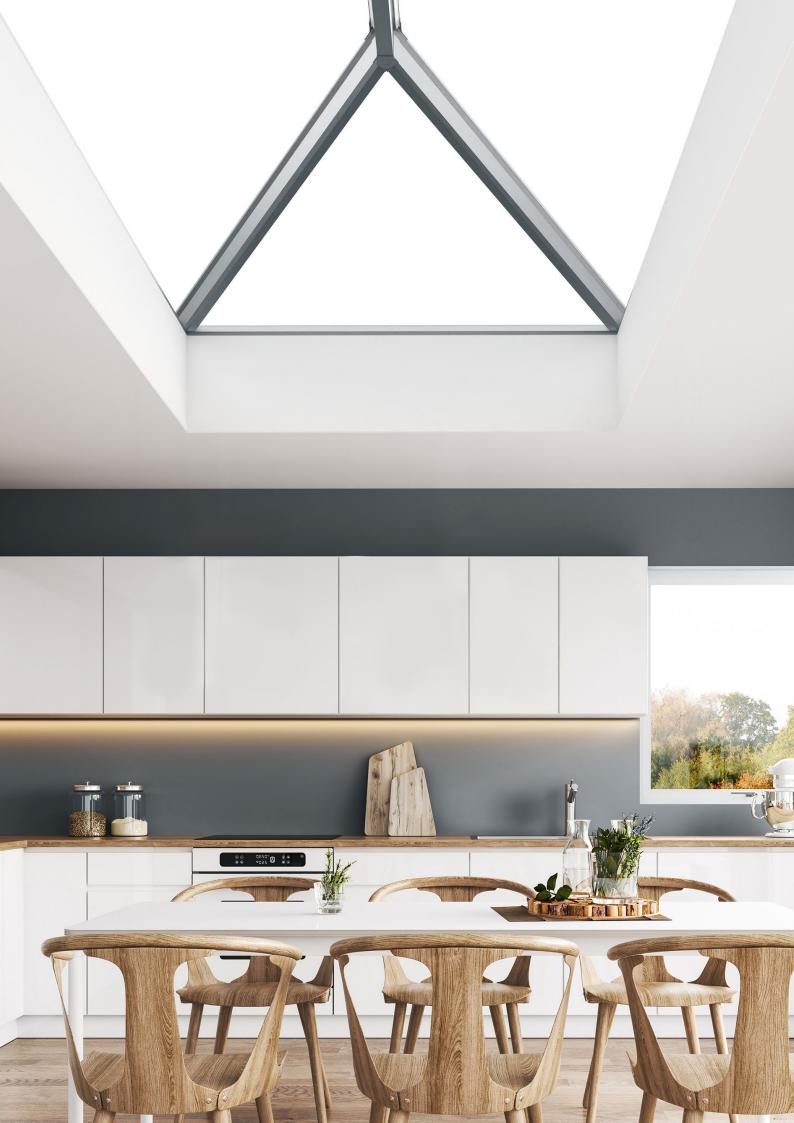

### With great looks from every angle - due to our unique ultra low line aesthetics

Slim, consistent 50mm rafter, hip and ridge sightlines maximise the light flooding into your home, creating bright airy interiors and banishing gloom. The S1 lantern also features ultra-low-line aesthetics so rafter and hip top caps sit close to the glazing level on the exterior, creating a sleek modern look. Completing this refined architectural appearance, our corner

and rafter end caps run perfectly in line with the perimeter of the lantern, so no unsightly angles jut out to spoil the perfect lines of this outstandingly beautiful high-performance aluminium lantern. Leaving you with the ideal balance of understated refinement, contemporary looks and exacting quality standards.