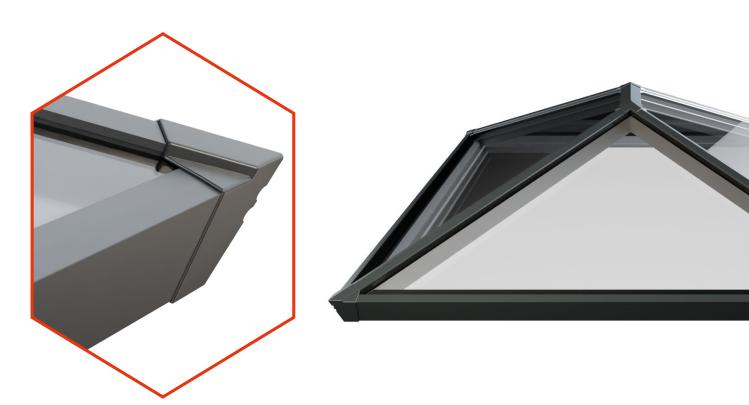

### The UK's most secure lantern keeps you and your home safe

The innovative construction of the S1 system eliminates the security weaknesses of traditional lantern designs. Features such as anti-tamper screws, enclosed anti-tamper glazing, security tape and our patent pending glass lock, alongside our unique high security ridge end, ensure there isn't an easy way to enter your property via your flat roof lantern.

### With great looks from every angle - due to our unique ultra low line aesthetics

Slim, consistent 50mm rafter, hip and ridge sightlines maximise the light flooding into your home, creating bright airy interiors and banishing gloom. The S1 lantern also features ultra-low-line aesthetics so rafter and hip top caps sit close to the glazing level on the exterior, creating a sleek modern look. Completing this refined architectural appearance, our corner

and rafter end caps run perfectly in line with the perimeter of the lantern, so no unsightly angles jut out to spoil the perfect lines of this outstandingly beautiful high-performance aluminium lantern. Leaving you with the ideal balance of understated refinement, contemporary looks and exacting quality standards.