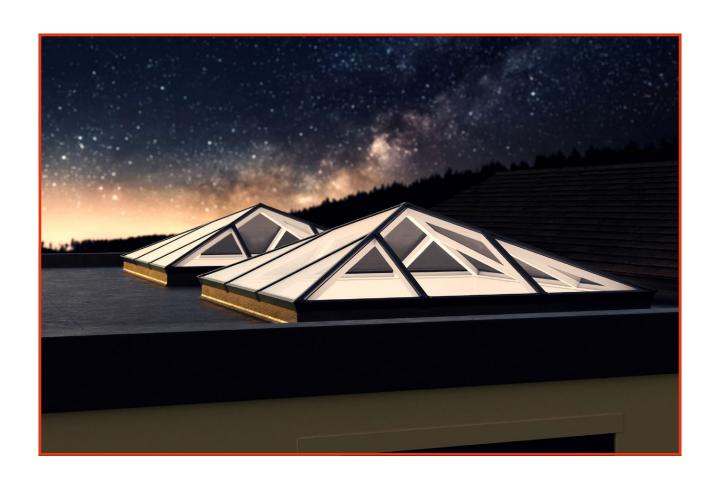

### With great looks from every angle - due to our unique ultra low line aesthetics

Slim, consistent 50mm rafter, hip and ridge sightlines maximise the light flooding into your home, creating bright airy interiors and banishing gloom. The S1 lantern also features ultra-low-line aesthetics so rafter and hip top caps sit close to the glazing level on the exterior, creating a sleek modern look. Completing this refined architectural appearance, our corner

and rafter end caps run perfectly in line with the perimeter of the lantern, so no unsightly angles jut out to spoil the perfect lines of this outstandingly beautiful high-performance aluminium lantern. Leaving you with the ideal balance of understated refinement, contemporary looks and exacting quality standards.