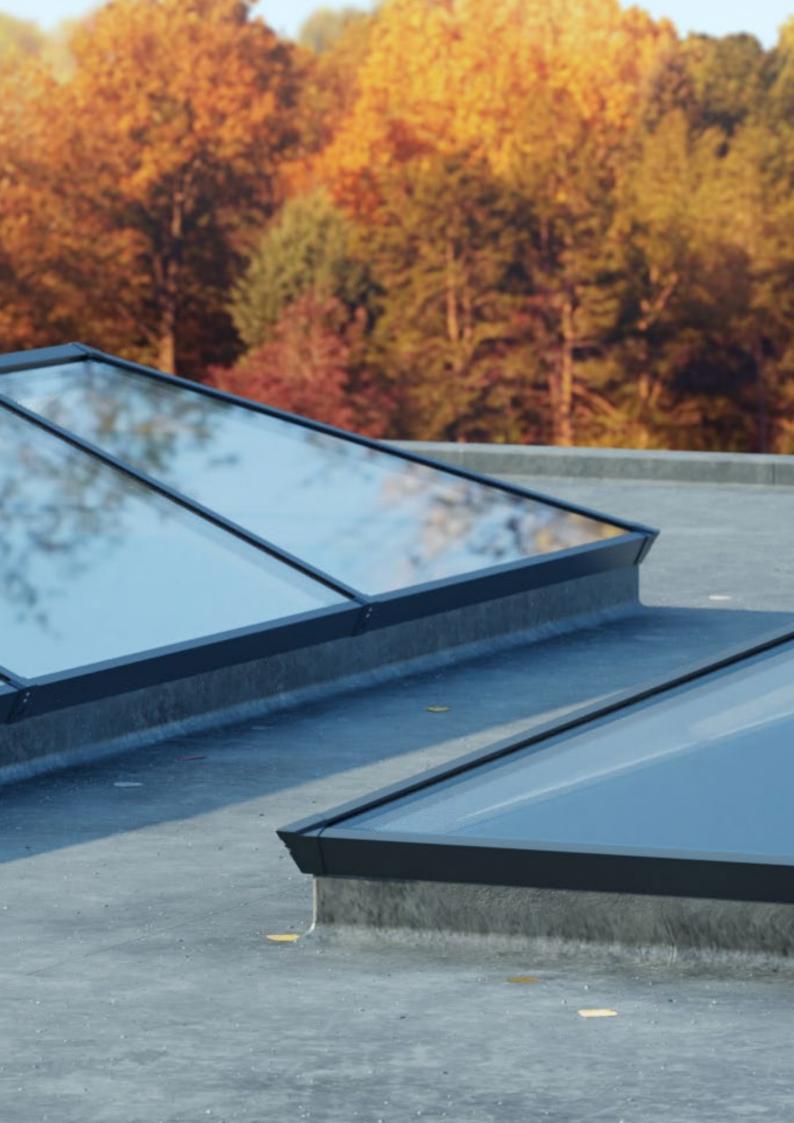

### Whatever the weather, Thermalock® technology helps keep you comfortable and heating bills lower

The S1 lantern combines aluminium's clean lines with exceptional thermal performance and features our innovative Thermalock® multi-chamber technology to keep you and your property well-insulated against the worst of the UK weather. This coupled to high performance 28mm glazing means our lantern roof offers class-leading thermal performance, far superior to traditional polyamide systems based around 24mm glazing. A unique co-extruded perimeter seal also ensures draughts and rain are kept safely outside.

28mm glazing also allows acoustic dampening glass to be fitted if required.

28mm glazing

### 1.0 U-value

W/(m<sup>2</sup>K) centre pane\*

Thermal transmittance, also known as a U-value, measures the rate of transfer of heat. The better insulated a product is, the lower the U-value will be.

\*Subject to glass specification.