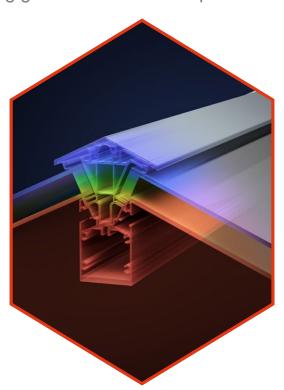

### Whatever the weather, Thermalock® technology helps keep you comfortable and heating bills lower

The S1 lantern combines aluminium's clean lines with exceptional thermal performance and features our innovative Thermalock® multi-chamber technology to keep you and your property well-insulated against the worst of the UK weather. This coupled to high performance 28mm glazing means our lantern roof offers class-leading thermal performance, far superior to traditional polyamide systems based around 24mm glazing. A unique co-extruded perimeter seal also ensures draughts and rain are kept safely outside.

28mm glazing also allows acoustic dampening glass to be fitted if required.

28mm glazing

### 1.0 U-value

W/(m<sup>2</sup>K) centre pane\*

Thermal transmittance, also known as a U-value, measures the rate of transfer of heat. The better insulated a product is, the lower the U-value will be.

\*Subject to glass specification.