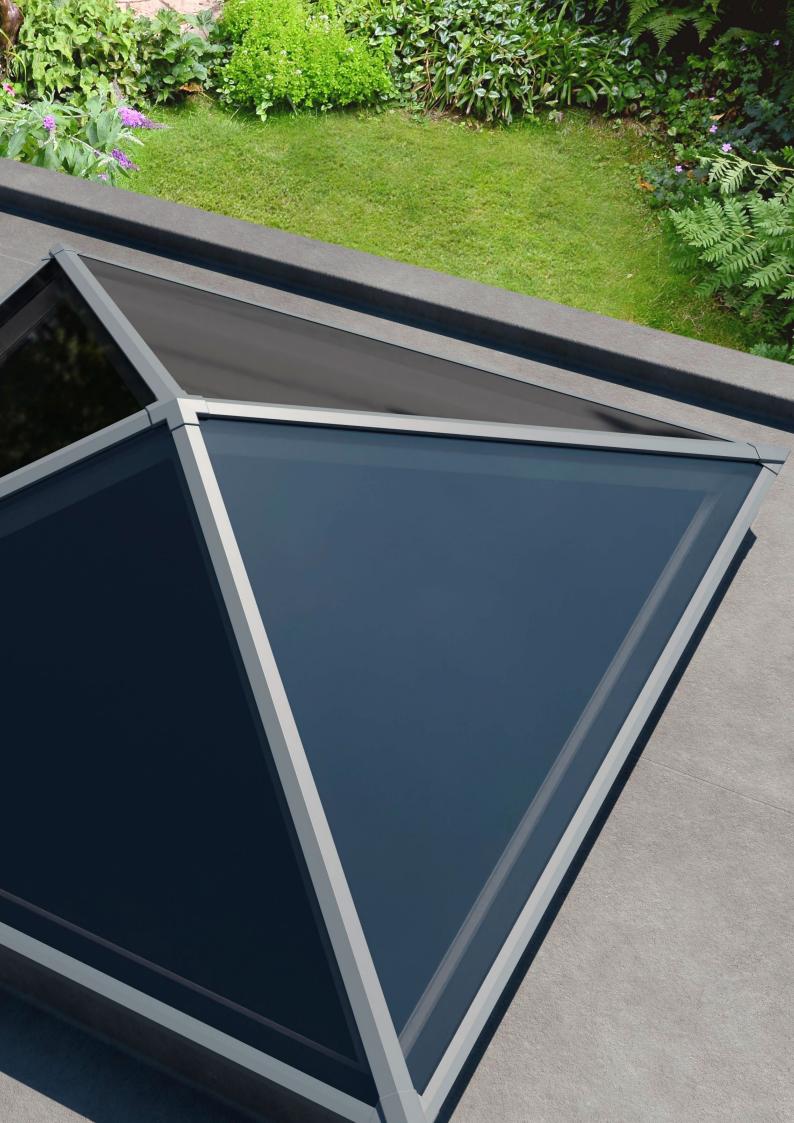

### With great looks from every angle - due to our unique ultra low line aesthetics

Slim, consistent 50mm rafter, hip and ridge sightlines maximise the light flooding into your home, creating bright airy interiors and banishing gloom. The S1 lantern also features ultra-low-line aesthetics so rafter and hip top caps sit close to the glazing level on the exterior, creating a sleek modern look. Completing this refined architectural appearance, our corner

and rafter end caps run perfectly in line with the perimeter of the lantern, so no unsightly angles jut out to spoil the perfect lines of this outstandingly beautiful high-performance aluminium lantern. Leaving you with the ideal balance of understated refinement, contemporary looks and exacting quality standards.

# With a wide range of styles and sizes to suit every project

Titan Aluminium roof lanterns are available in a choice of 10 styles, from square 'pyramid' designs to grander options suitable for larger 'orangery' style installations.