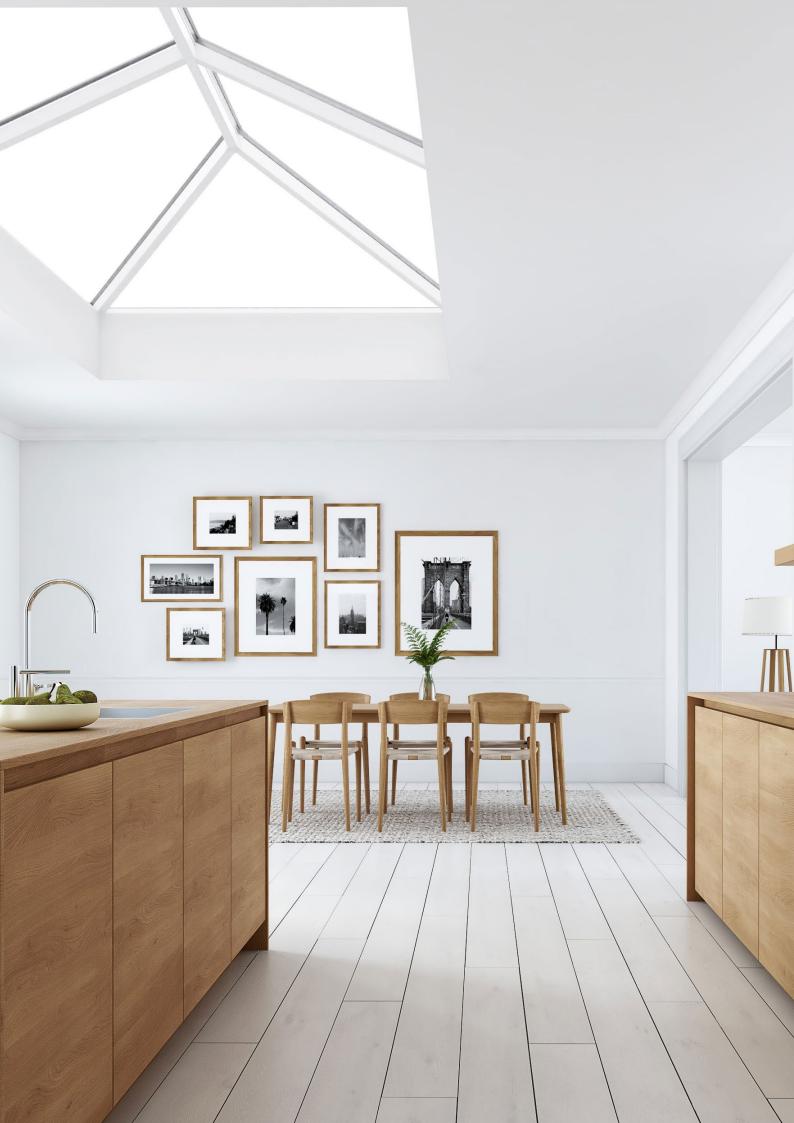

### With great looks from every angle - due to our unique ultra low line aesthetics

Slim, consistent 50mm rafter, hip and ridge sightlines maximise the light flooding into your home, creating bright airy interiors and banishing gloom. The S1 lantern also features ultra-low-line aesthetics so rafter and hip top caps sit close to the glazing level on the exterior, creating a sleek modern look. Completing this refined architectural appearance, our corner

and rafter end caps run perfectly in line with the perimeter of the lantern, so no unsightly angles jut out to spoil the perfect lines of this outstandingly beautiful high-performance aluminium lantern. Leaving you with the ideal balance of understated refinement, contemporary looks and exacting quality standards.