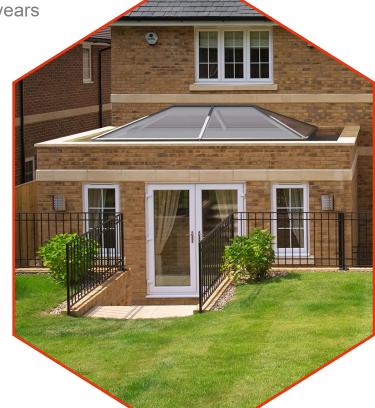

### The UK's most secure, sustainable and stylish roof lantern

## Flood your home in light with our ultra secure, thermally efficient lanterns

Choosing the right roof lantern for your home is an important decision. It should let in the maximum amount of light, yet keep heat in your home and keep intruders out. Letting you enjoy more natural light and amazing night-time views of the stars, while bringing a sense of space and tranquillity to your home. This is why we have designed the S1 aluminium roof lantern from the ground up to meet your every need. Building on years of experience, we've incorporated many new innovative ideas to create a warmer, slimmer and much more secure roof lantern

### With great looks from every angle - due to our unique ultra low line aesthetics

Slim, consistent 50mm rafter, hip and ridge sightlines maximise the light flooding into your home, creating bright airy interiors and banishing gloom. The S1 lantern also features ultra-low-line aesthetics so rafter and hip top caps sit close to the glazing level on the exterior, creating a sleek modern look. Completing this refined architectural appearance, our corner

and rafter end caps run perfectly in line with the perimeter of the lantern, so no unsightly angles jut out to spoil the perfect lines of this outstandingly beautiful high-performance aluminium lantern. Leaving you with the ideal balance of understated refinement, contemporary looks and exacting quality standards.