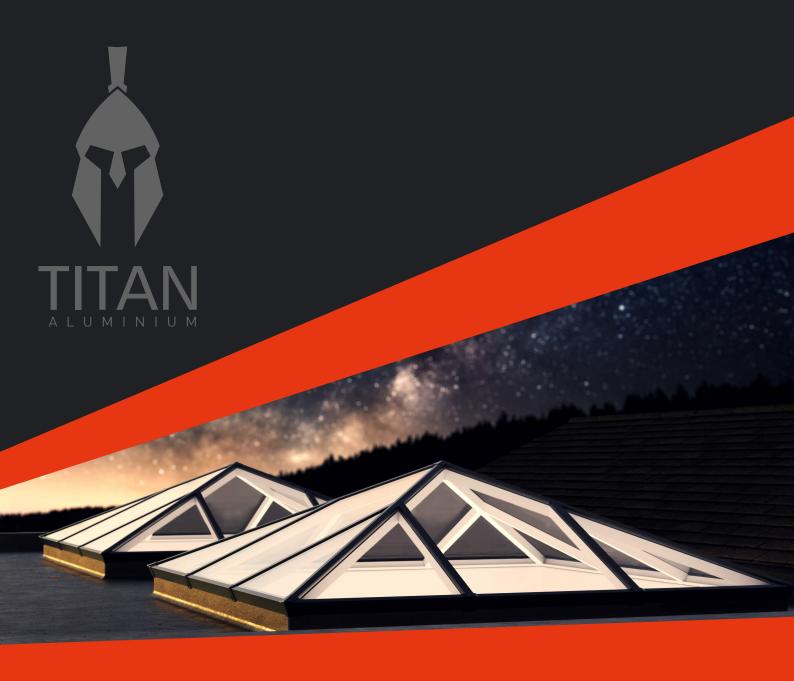

### The UK's most secure, sustainable and stylish roof lantern

## Flood your home in light with our ultra secure, thermally efficient lanterns

Choosing the right roof lantern for your home is an important decision. It should let in the maximum amount of light, yet keep heat in your home and keep intruders out. Letting you enjoy more natural light and amazing night-time views of the stars, while bringing a sense of space and tranquillity to your home. This is why we have designed the S1 aluminium roof lantern from the ground up to meet your every need. Building on years of experience, we've incorporated many new innovative ideas to create a warmer, slimmer and much more secure roof lantern