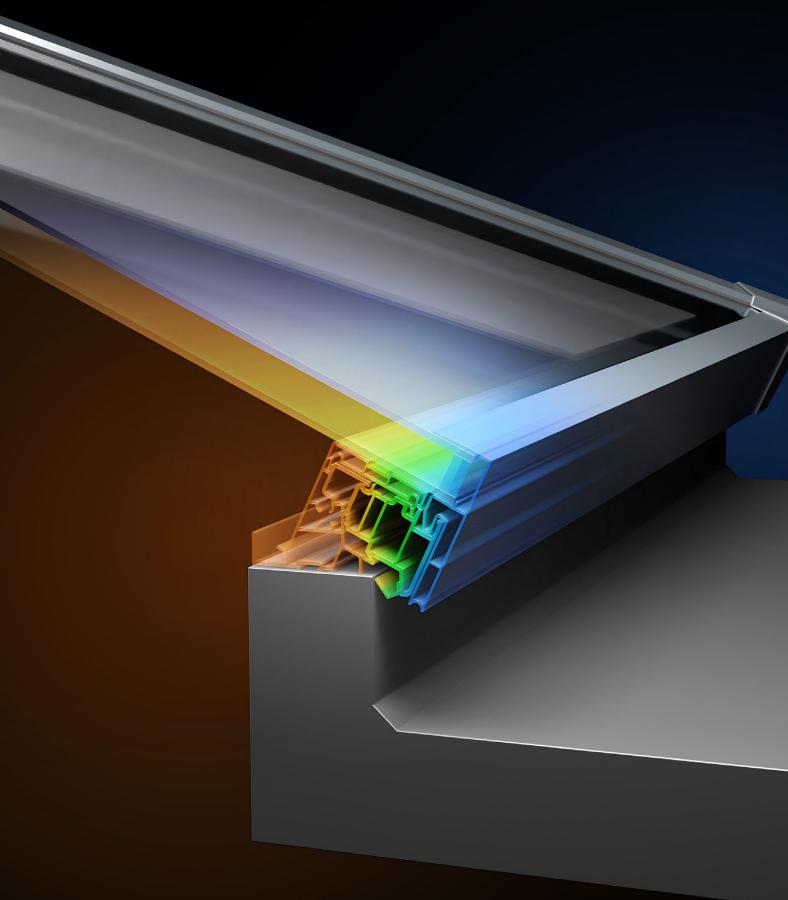

### Whatever the weather, Thermalock® technology helps keep you comfortable and heating bills lower

The S1 lantern combines aluminium's clean lines with exceptional thermal performance and features our innovative Thermalock® multi-chamber technology to keep you and your property well-insulated against the worst of the UK weather. This coupled to high performance 28mm glazing means our lantern roof offers class-leading thermal performance, far superior to traditional polyamide systems based around 24mm glazing. A unique co-extruded perimeter seal also ensures draughts and rain are kept safely outside.

28mm glazing also allows acoustic dampening glass to be fitted if required.

28mm glazing

### 1.0 U-value

W/(m<sup>2</sup>K) centre pane\*

Thermal transmittance, also known as a U-value, measures the rate of transfer of heat. The better insulated a product is, the lower the U-value will be.

\*Subject to glass specification.