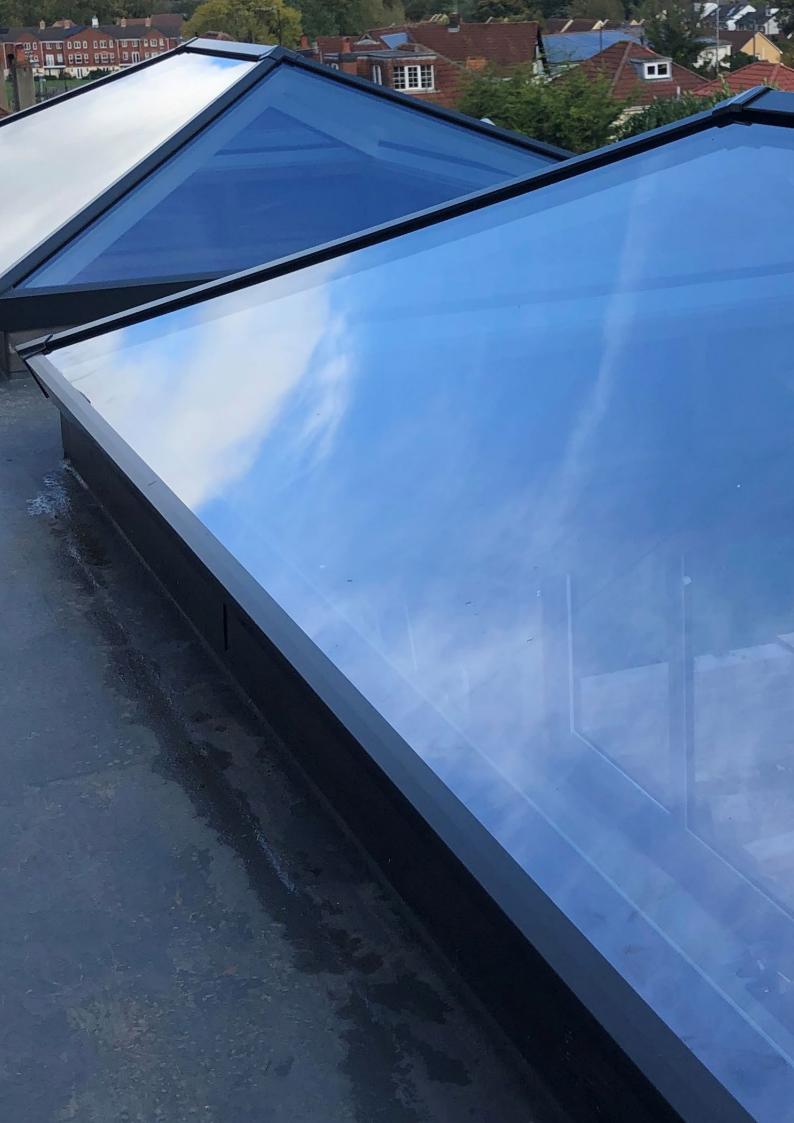

## Flood your home in light with our ultra secure, thermally efficient lanterns

Choosing the right roof lantern for your home is an important decision. It should let in the maximum amount of light, yet keep heat in your home and keep intruders out. Letting you enjoy more natural light and amazing night-time views of the stars, while bringing a sense of space and tranquillity to your home. This is why we have designed the S1 aluminium roof lantern from the ground up to meet your every need. Building on years of experience, we've incorporated many new innovative ideas to create a warmer, slimmer and much more secure roof lantern

Thermlock® multi-chamber thermal technology helps keep heating bills low, while deep internal bars create an ultra- strong structure for spans up to 3.2m x 6m without tie bars. Ultra low line aesthetics give a stylish architectural appearance, enhanced with hardwearing powder coated aluminium inside and out.

### With great looks from every angle - due to our unique ultra low line aesthetics

Slim, consistent 50mm rafter, hip and ridge sightlines maximise the light flooding into your home, creating bright airy interiors and banishing gloom. The S1 lantern also features ultra-low-line aesthetics so rafter and hip top caps sit close to the glazing level on the exterior, creating a sleek modern look. Completing this refined architectural appearance, our corner

and rafter end caps run perfectly in line with the perimeter of the lantern, so no unsightly angles jut out to spoil the perfect lines of this outstandingly beautiful high-performance aluminium lantern. Leaving you with the ideal balance of understated refinement, contemporary looks and exacting quality standards.